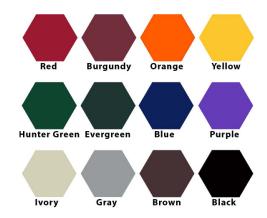

### **Choose Your Style in Twelve Standard Colors!**

Laser Cut Steel Sides

Welded Rod Sides

Perforated Steel Sides

Square Receptacle with Arch Lid and Expanded Metal Sides (liner included)

The plastisol coating protects the receptacle from a harsh environment! The 1/8+ inch of plastisol coating is bonded to the metal through a curing process.