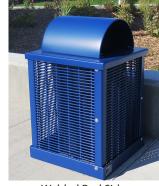

### **Choose Your Style in Twelve Standard Colors!**

Laser Cut Steel Sides

Welded Rod Sides

Perforated Steel Sides

Square Receptacle with Arch Lid and Expanded Metal Sides (liner included)

The plastisol coating protects the receptacle from a harsh environment! The 1/8+ inch of plastisol coating is bonded to the metal through a curing process.