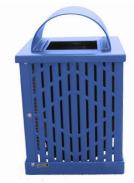

### **Choose Your Style in Twelve Standard Colors!**

Laser Cut Steel Sides

Welded Rod Sides

Perforated Steel Sides

Square Receptacle with Arch Lid and Expanded Metal Sides (liner included)

The plastisol coating protects the receptacle from a harsh environment! The 1/8+ inch of plastisol coating is bonded to the metal through a curing process.