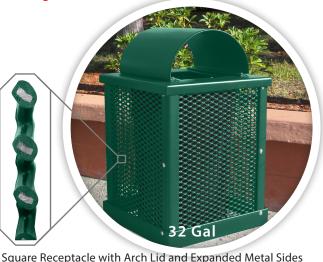

### **Choose Your Style in Twelve Standard Colors!**

Laser Cut Steel Sides

Welded Rod Sides

Perforated Steel Sides

Square Receptacle with Arch Lid and Expanded Metal Sides (liner included)

The plastisol coating protects the receptacle from a harsh environment! The 1/8+ inch of plastisol coating is bonded to the metal through a curing process.