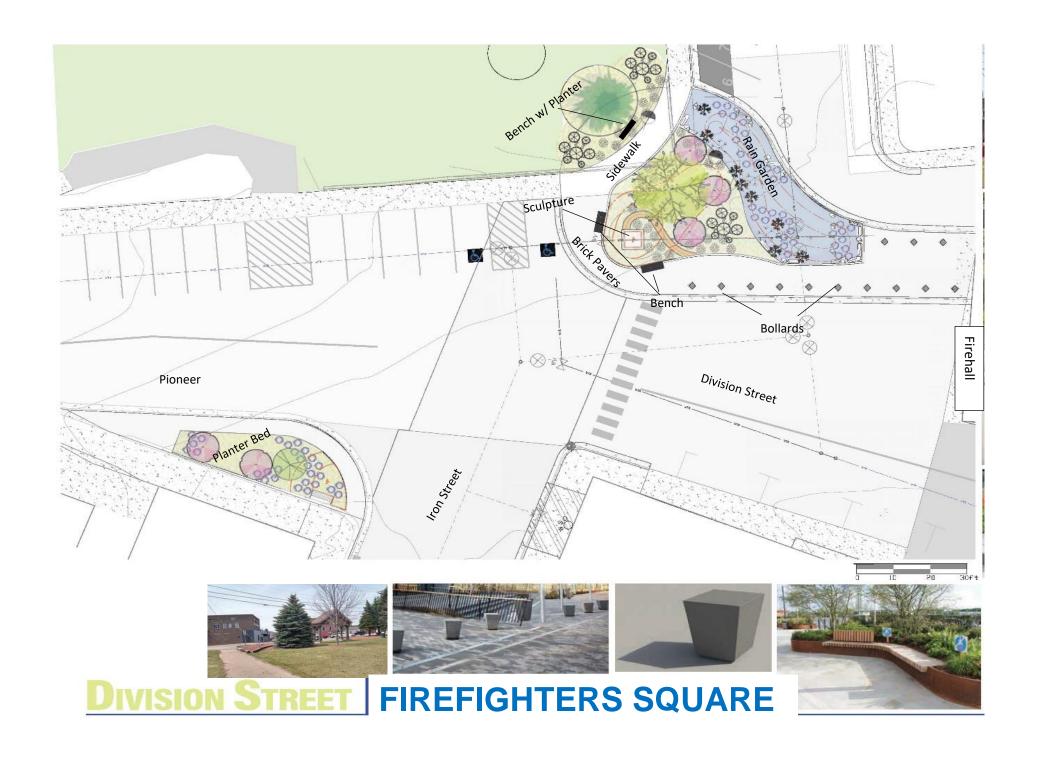

- 1. Call Meeting to Order
- 2. Roll Call
- 3. Approval of Minutes January 23, 2023
- 4. Review of Financials
- 5. Old Business

Downtown Enhancement Project (RAP Grant) Update Review and approval of Firefighters Square Concept Review and approval of downtown entry sign concept Review and approval of Light Columns Irontown Plaza