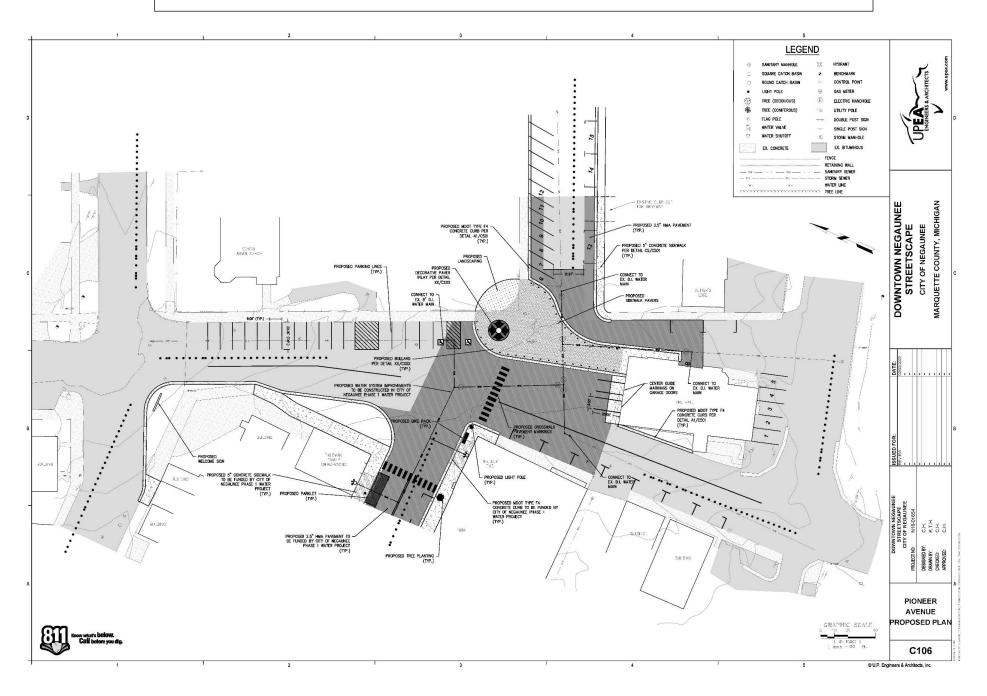

DDA Member Nate Heffron and Consultant Mona Lang gave an update on the Downtown Enhancement Project.

DDA Member Pete Munson made a motion to table a correction to the board terms for the February meeting. Seconded by DDA Member Mike Ridenour. Motion Passed.