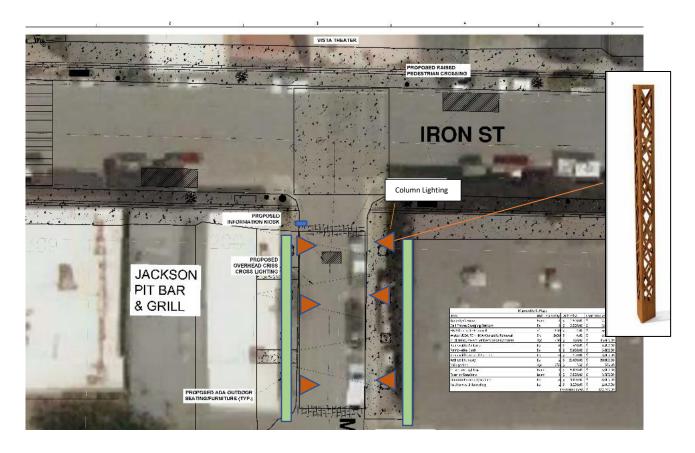

- 1. Call Meeting to Order
- 2. Roll Call
- 3. Approval of Minutes January 23, 2023
- 4. Review of Financials
- 5. Old Business

Downtown Enhancement Project (RAP Grant) Update Review and approval of Firefighters Square Concept Review and approval of downtown entry sign concept Review and approval of Light Columns Irontown Plaza