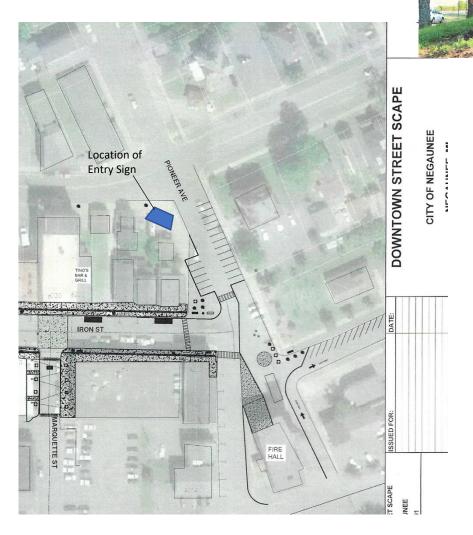

- 1. Call Meeting to Order
- 2. Roll Call
- 3. Approval of Minutes January 23, 2023
- 4. Review of Financials
- 5. Old Business

Downtown Enhancement Project (RAP Grant) Update Review and approval of Firefighters Square Concept Review and approval of downtown entry sign concept Review and approval of Light Columns Irontown Plaza