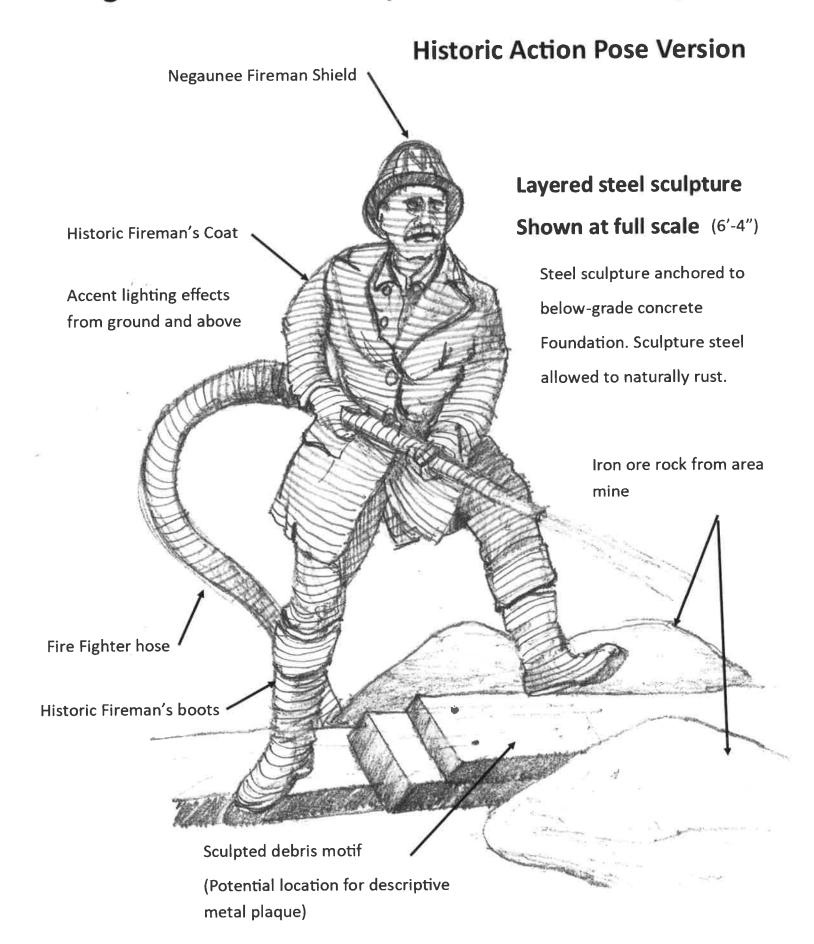

- 1. Call Meeting to Order
- 2. Roll Call
- 3. Approval of Minutes January 23, 2023
- 4. Review of Financials
- 5. Old Business

Downtown Enhancement Project (RAP Grant) Update Review and approval of Firefighters Square Concept Review and approval of downtown entry sign concept Review and approval of Light Columns Irontown Plaza