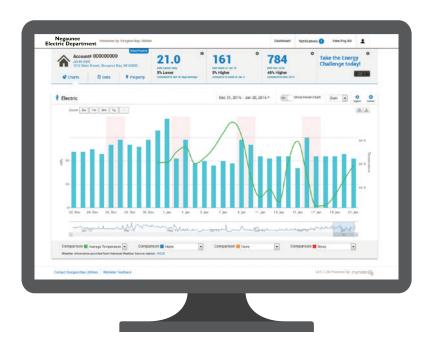

## **MANAGE YOUR DATA**

After you have successfully created your MyAccount account you will be able to spot trends, track your usage and even receive energy-related alerts and challenges.

Negaunee Electric Department At the City of Negaunee, we join forces with other local not-for-profit utilities through WPPI Energy to share resources and lower costs.