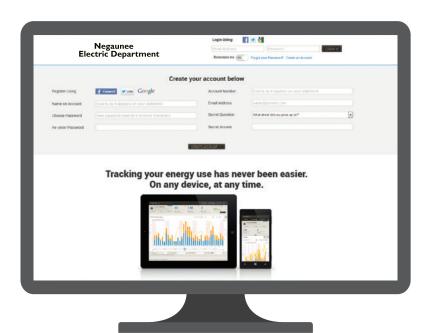

#### CREATE YOUR ACCOUNT

Go to:

## myaccount.negaunee.com

and select "create an account". Be sure to use your correct account number and account name as they appear on your monthly utility bill.